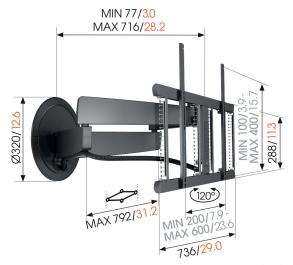

### **Specifications**

Article number (SKU) 8876550
Colour Black

EAN single box 8712285350580

Product size L
Height 452
Width 792
TÜV certified Yes

Turn Forward and turning motion (up to

Guarantee 15 years
Min. screen size (inch) 40
Max. screen size (inch) 77
Max. weight load (kg/Lbs) 35 / 77.16

Max. weight load (kg/Lbs)35 / 77.Max. height of interface (mm)452Max. width of interface (mm)792

Cable Inlay System Cable sleeve

Certifications TÜV Integrated soundbar No

Max. distance to the wall (mm / inch)

715 / 28.15

Max. horizontal hole pattern (mm)

600

Max. vertical hole pattern (mm)

400

Min. distance to the wall (mm / inch)

77 / 3.03

Number of pivot points

Number of pivot points 4
Remote controlled No

VOGEL'S HOLDING BV (©)

All rights reserved.
Subject to printing errors, technical and price amendments.

Date: 2023-01-29

www.vogels.com