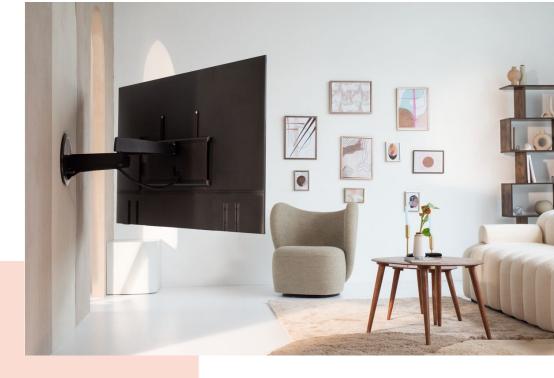

#### Full-motion TV wall mount with unmatched design

With the DesignMount TV wall mount from the SIGNATURE series, you bring an absolute design statement into your home. The TV wall mount is in a class of its own when it comes to design, quality and experience. The stylish, minimalistic design blends seamlessly with the latest generation of large, slim TVs, such as OLED and QLED TVs. The TV wall mount is suitable for screens from 40 to 77 inches in size and with a maximum weight of 35 kg. You can turn it up to 120° for maximum viewing pleasure.